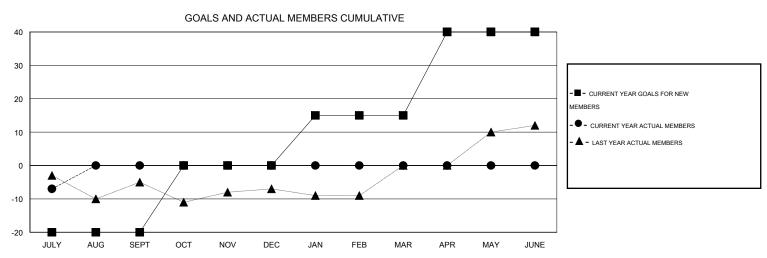

## **LOCATION NEWFOUNDLAND-LABRADOR**

 $\mathsf{GMT}\;\mathsf{CA}\;2$ 

| Clubs                 |                  |                     |                            |                             | Members               |                    |                            |                              |                             |  |
|-----------------------|------------------|---------------------|----------------------------|-----------------------------|-----------------------|--------------------|----------------------------|------------------------------|-----------------------------|--|
| RESULTS FOR 2014-2015 |                  |                     |                            |                             | RESULTS FOR 2014-2015 |                    |                            |                              |                             |  |
| QUARTER               | NEW CLUB<br>GOAL | ACTUAL NEW<br>CLUBS | ACTUAL<br>DROPPED<br>CLUBS | ACTUAL NET<br>GAIN/<br>LOSS | QUARTER               | NEW MEMBER<br>GOAL | ACTUAL TOTAL MEMBERS ADDED | ACTUAL<br>DROPPED<br>MEMBERS | ACTUAL NET<br>GAIN/<br>LOSS |  |
| JULY/AUG/SEPT         | 0                | 0                   | 0                          | 0                           | JULY/AUG/SEPT         | -20                | 3                          | 10                           | -7                          |  |
| OCT/NOV/DEC           | 1                | 0                   | 0                          | 0                           | OCT/NOV/DEC           | 20                 | 0                          | 0                            | 0                           |  |
| JAN/FEB/MAR           | 0                | 0                   | 0                          | 0                           | JAN/FEB/MAR           | 15                 | 0                          | 0                            | 0                           |  |
| APR/MAY/JUNE          | 1                | 0                   | 0                          | 0                           | APR/MAY/JUNE          | 25                 | 0                          | 0                            | 0                           |  |